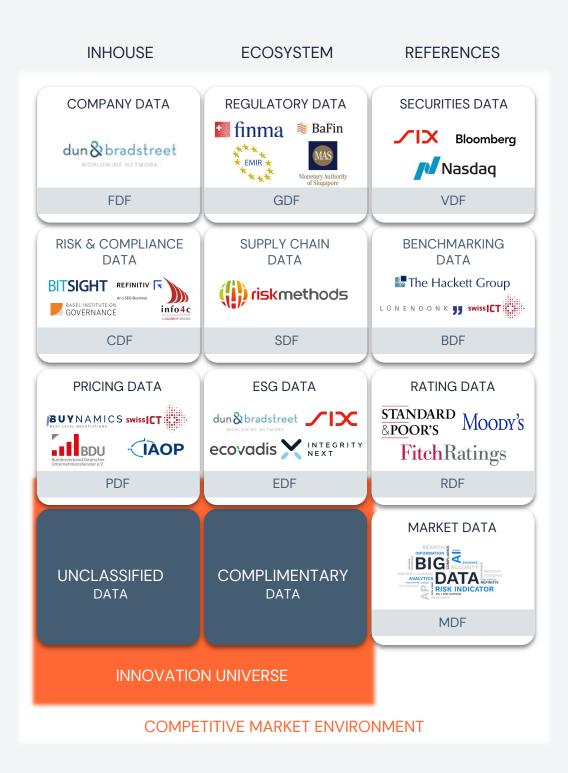

## A well-established network of extraordinary experts for strategic sourcing and market development

A boutique consultancy for digitalization, comprehensive solutions, and a sustainable future. We are strategic partners, project managers, implementation specialists and effective communicators.



## DATA STRATEGY REFINEMENT SPECIAL OFFER



**Data Advisory** 

## FIXED PRICE, DELIVERY WITHIN 9 WEEKS\*



\* 9 Weeks after successful data access. The offer is limited to a total delivery of max. 60 Person Days by a specialized team of data and procurement experts. Travel cost and expenses outside greater area of Zurich are not included

Additional Support Services on demand available, speak with us

Titan 2022. All right reserved. www.titan-advisory.com



## Data Market Structure



PTIMIZATION

- 1. Purchasing
- 2. Go-to-market
- 3. Value Chain

)PPORTUNITIE

4. New Businesses

5. Complimentary Needs

6. Unused Data Potentials

Powered by Titan MIS



Want to hear more about our approach and to discuss a tailored approach for your specific needs?

Contact Us – We would love to hear from you!