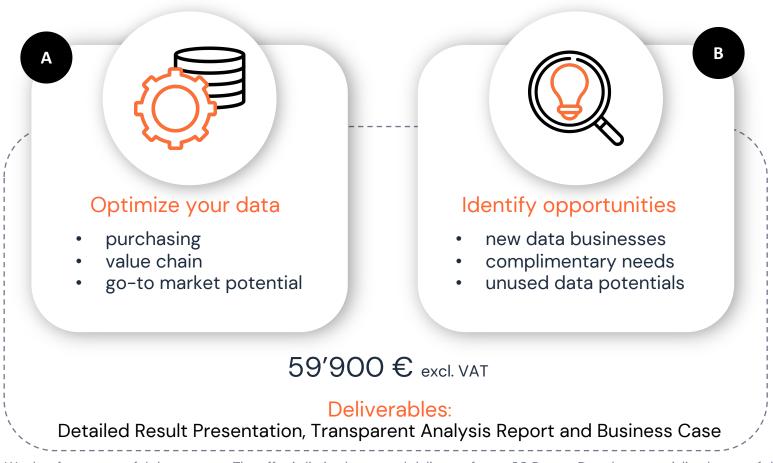

## Data Market Structure

PTIMIZATION

- 1. Purchasing
- 2. Go-to-market
- 3. Value Chain

)PPORTUNITIE

4. New Businesses

5. Complimentary Needs

6. Unused Data Potentials

Powered by Titan MIS